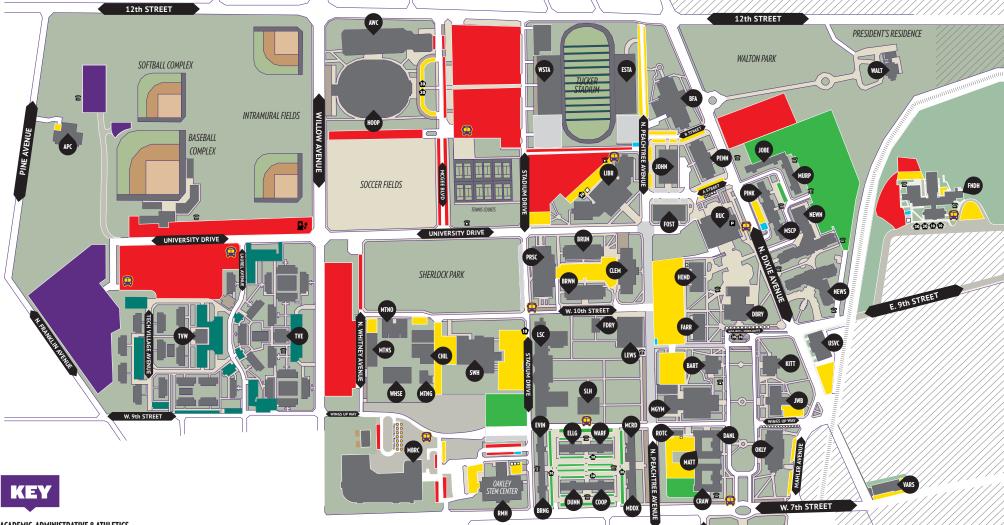

| ACADEMIC, ADMINISTRATIVE & ATHLE |                             |      |
|----------------------------------|-----------------------------|------|
|                                  | Academic Wellness Center    | AWC  |
|                                  | Athletic Performance Center | APC  |
|                                  | Bartoo Hall                 | BART |
|                                  | Bell Hall                   | BELL |
|                                  | Brown Hall                  |      |
|                                  | Bruner Hall                 | BRUN |
|                                  | Bryan Fine Arts Bldg        |      |
|                                  | Clement Hall                | CLEM |
|                                  | Daniel Hall                 | DANL |
|                                  | Derryberry Hall             | DBRY |
|                                  | East Stadium                | ESTA |
|                                  | Farr, T.J. Bldg.            | FARR |
|                                  | Foster Hall                 | FOST |
|                                  | Foundation Hall             |      |
|                                  | Foundry                     | FDRY |
|                                  | Henderson Hall              | HEND |
|                                  | Hooper Eblen Center         | HOOP |
|                                  | Jere Whitson Bldg.          | JWB  |
|                                  | Johnson Hall                | JOHN |
|                                  | Kittrell Hall               | KITT |
|                                  | Laboratory Science Commons  |      |
|                                  | Lewis Hall ——————           |      |
|                                  | Matthews Hall               | MATT |

| Oakley Hall                                                   | OKLY                |
|---------------------------------------------------------------|---------------------|
| Pennebaker Hall                                               |                     |
| Prescott Hall                                                 |                     |
| Ray Morris Hall                                               | RMH                 |
| Roaden University Center                                      | RUC                 |
| Campus Dining                                                 |                     |
| The Post Mail Services                                        |                     |
| University Store                                              |                     |
| Marc L. Burnett Student Recreation                            |                     |
| and Fitness Center                                            | MBRC                |
| Memorial Gym                                                  | MGYM                |
| Military Sciences                                             | ROTC                |
| Southwest Hall                                                | SWH                 |
|                                                               |                     |
| Stonecipher Lecture Hall                                      |                     |
|                                                               | SLH                 |
| Stonecipher Lecture Hall<br>Varsity Building                  | SLH<br>VARS         |
| Stonecipher Lecture Hall<br>Varsity Building<br>Volpe Library | SLH<br>VARS         |
| Stonecipher Lecture Hall<br>Varsity Building                  | SLH<br>VARS<br>LIBR |

## **RESIDENCE HALLS & APARTMENTS**

| Browning Hall | BRNG |
|---------------|------|
| Cooper Hall   | COOP |
| Crawford Hall | CRAW |

| Dunn Hall         | DUNN |
|-------------------|------|
| Ellington Hall    |      |
| Evins Hall        |      |
| Jobe Hall         | JOBE |
| M.S. Cooper Hall  | MSCP |
| Maddux Hall       | MDDX |
| McCord Hall       | MCRD |
| Murphy Hall       |      |
| New Hall North    | NEWN |
| New Hall South    |      |
| Pinkerton Hall    | PINK |
| Tech Village East | TVE  |
| Tech Village West | TVW  |
| Warf Hall         | WARF |
|                   |      |

## **OPERATIONS**

| Carr Bldg.                          | MTNS |
|-------------------------------------|------|
| Carroll Bldg.                       | CHIL |
| Facilities & Business Services Bldg | MTNO |
| Maintenance Garage                  | MTNG |
| University Police                   | FNDH |
| University Services Bldg.           | USVC |
| Warehouse                           | WHSE |
|                                     |      |

## WHERE TO PARK

Use the QR code or visit www.tntech.edu/parking/ for more information on where to park on campus.

## PASSIO GO! **SHUTTLES APP**

Use the QR code or visit www.tntech.edu/shuttles to download Passio GO! and follow campus shuttles in real time.

| \$ s                                              | I OAKLEY<br>HEALTH<br>ERVICES<br>CENTER |                      |
|---------------------------------------------------|-----------------------------------------|----------------------|
| PERIMETER PARKING                                 | EMPLOYEE PREMIUM PARKING                | TECH VILLAGE PARKING |
| RESIDENTIAL PARKING                               | STUDENT PREMIUM PARKING                 | MOTORCYCLE PARKING   |
| <ul> <li>Fitness Center 2 Hour Parking</li> </ul> | 10 Minute Parking                       |                      |
| Emergency Phones                                  | 30 Minute Parking                       |                      |

Shuttle Stop Health Services Parking ☐ Visitor Parking Electric Vehicle Charger

Parking & Transportation Office