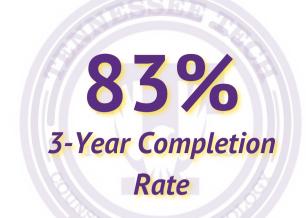

**Average Undergraduate GPA of Students:** 



100%

Job Employment Upon



## **TENNESSEE TECHNOLOGICAL UNIVERSITY**

**Department of Counseling & Psychology** 

M.A. in Counseling & Psychology

School Counseling Concentration

**2022-2023 ANNUAL REPORT** 

16 Total Students

# Graduation

# Exit Survey Pesults

#### **100% of Exiting Students Said:**

- 100% Satisfaction with SC Field Experiences
- Program was Committed to Academic Excellence
- Enjoyable Experience to be a Student in the Program
- Program Worked Well with Student Schedule(s)
- Excellent Quality of Instruction



### Enrollment & Graduates:

7 New School Counseling **Students Enrolled 8 Graduate Degrees Awarded** 16 Applications Submitted





## Census Data



81.25%

6.25%

6.25%

6.25%

White Non-Hispanic

Non-Resident Alien

Hispanic/Latinx

Other