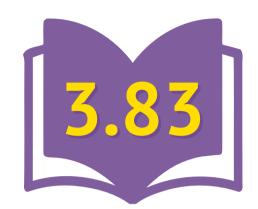

**Average Undergraduate GPA of Students:** 



100%

Job Employment Upon



## **TENNESSEE TECHNOLOGICAL UNIVERSITY**

**Department of Counseling & Psychology** 

M.A. in Counseling & Psychology

School Counseling Concentration

**2022-2023 ANNUAL REPORT** 

16 Total Students

# Graduation

# Exit Survey Pesults

#### **100% of Exiting Students Said:**

- 100% Satisfaction with SC Field Experiences
- Program was Committed to Academic Excellence
- Enjoyable Experience to be a Student in the Program
- Program Worked Well with Student Schedule(s)
- Excellent Quality of Instruction



### Enrollment & Graduates:

7 New School Counseling **Students Enrolled 8 Graduate Degrees Awarded** 16 Applications Submitted





## Census Data



81.25%

6.25%

6.25%

6.25%

White Non-Hispanic

Non-Resident Alien

Hispanic/Latinx

Other