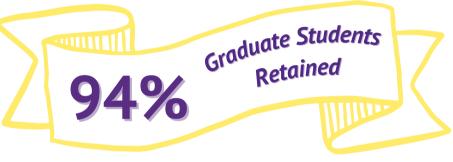

### Enrollment & Graduates:

7 New School Counseling **Students Enrolled 8 Graduate Degrees Awarded** 16 Applications Submitted