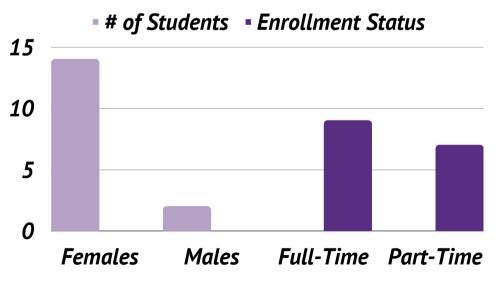

### Enrollment & Graduates:

7 New School Counseling **Students Enrolled 8 Graduate Degrees Awarded** 16 Applications Submitted