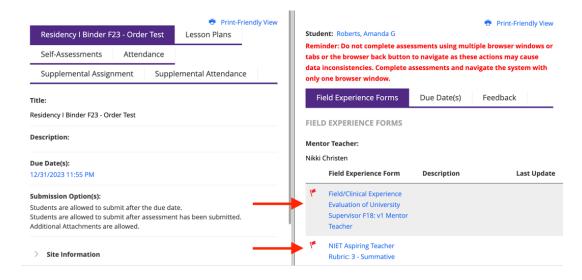

After logging in, click on the Field Experience section in the left side menu. Click on the candidate's name to open their field experience binder.

Links to the candidate's forms will be on the right side of the split screen.

NOTE: You may also click on the Clinical Supervisor's observation links to view the candidate's scores and feedback.

After clicking a form's link, it will open in the right side of the split screen. Click on and drag the center gray bar to the left for more room to work.