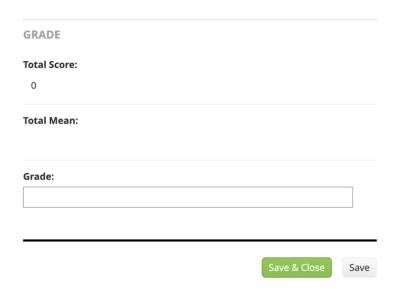

Complete the form.

When finished, click the "Save and Close" button at the bottom right of the page. NOTE: please click the "Save" button frequently to prevent being timed-out.

Click "Close" in the top right corner.