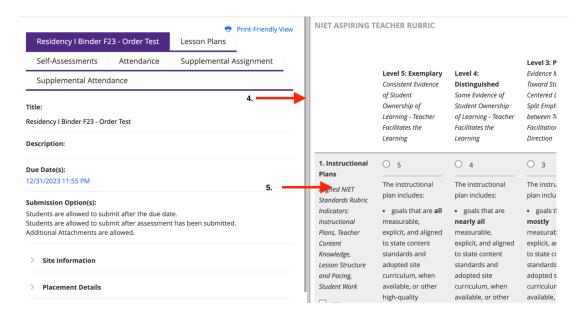

NOTE: You may also click on the Clinical Supervisor's observation links to view the candidate's scores and feedback.

After clicking a form's link, it will open in the right side of the split screen. Click on and drag the center gray bar to the left for more room to work.

Complete the form.

When finished, click the "Save and Close" button at the bottom right of the page. NOTE: please click the "Save" button frequently to prevent being timed-out.

Click "Close" in the top right corner.