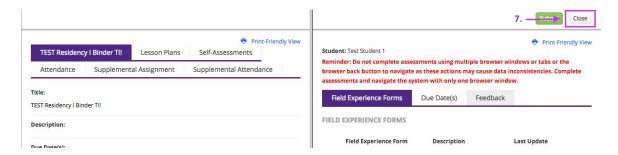

After logging in, click on the Field Experience section in the left side menu. Click on the candidate's name to open their field experience binder.

Links to the candidate's forms will be on the right side of the split screen.

NOTE: You may also click on the Clinical Supervisor's observation links to view the candidate's scores and feedback.

After clicking a form's link, it will open in the right side of the split screen. Click on and drag the center gray bar to the left for more room to work.