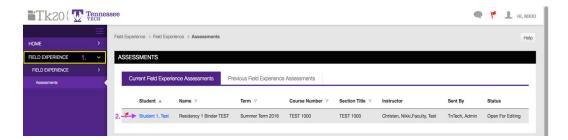

After logging in, click on the Field Experience section in the left side menu. Click on the candidate's name to open their field experience binder.

Links to the candidate's forms will be on the right side of the split screen.