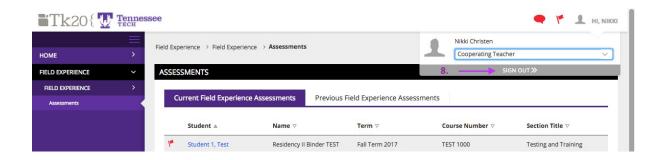

After logging in, click on the Field Experience section in the left side menu. Click on the candidate's name to open their field experience binder.

Links to the candidate's forms will be on the right side of the split screen.

NOTE: You will not click "Submit" until the Summative Evaluation is completed.

Click your name at the top right of the page and then "Sign Out" to end the session.