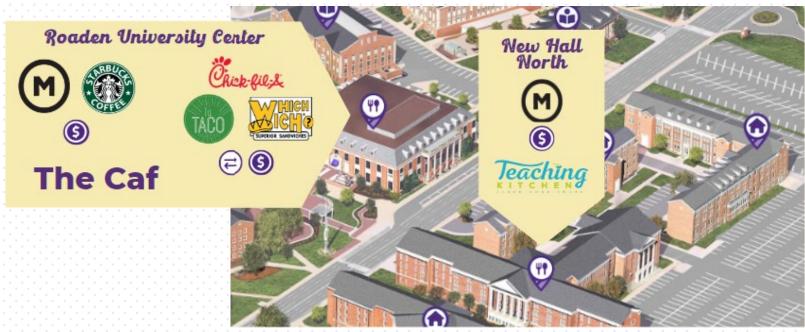

Dining on Campus

### RESOURCES

- Meal plan brochure-(Student folder)
- •FAQ (resource fair)
- Dine on Campus (QR code in the Dining Brochure)
- Email Address: ttudining@tntech.edu





# WHERE TO EAT







# MEAL PLAN LINGO

- MEAL SWIPE:
  - -Used to get into The Caf
- MEAL EXCHANGE:
  - -Available at select retail

#### locations

- DINING DOLLARS
  - -Accepted at all dining locations (Different from Eagle Dollars)





## RESIDENTIAL PLANS

### Gold & Purple Plans

#### Gold 7 Plus

unlimited daily meals (7 days per week) daily meal exchange 225 dining dollars 8 guest meals

#### Gold 7

unlimited daily meals (7 days per week) 225 dining dollars 6 guest meals

#### Purple 5 Plus

unlimited daily meals (monday - friday only) daily meal exchange 225 dining dollars 6 guest meals

#### Purple 5

unlimited daily meals (monday - friday) 225 dining dollars 6 guest meals

Mandatory Meal Plan options for Freshmen living in residence halls.



# **BLOCK PLANS**

### Commuter + Tech Village Stud