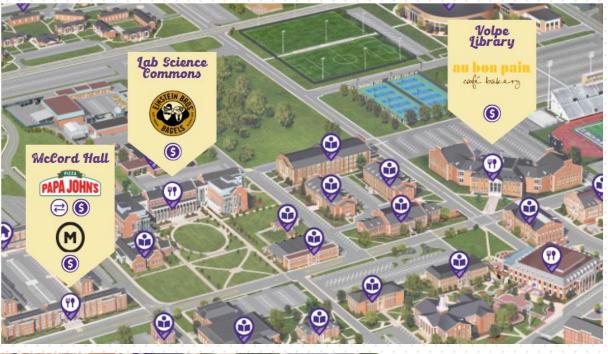

Dining on Campus

### RESOURCES

- Meal plan brochure-(Student folder)
- •FAQ (resource fair)
- Dine on Campus (QR code in the Dining Brochure)
- Email Address: ttudining@tntech.edu





# WHERE TO EAT







# MEAL PLAN LINGO

- MEAL SWIPE:
  - -Used to get into The Caf
- MEAL EXCHANGE:
  - -Available at select retail

#### locations

- DINING DOLLARS
  - -Accepted at all dining locations (Different from Eagle Dollars)





## RESIDENTIAL PLANS

### Gold & Purple Plans

#### Gold 7 Plus

unlimited daily meals (7 days per week) daily meal exchange 225 dining dollars 8 guest meals

#### Gold 7

unlimited daily meals (7 days per week) 225 dining dollars 6 guest meals

#### Purple 5 Plus

unlimited daily meals (monday - friday only) daily meal exchange 225 dining dollars 6 guest meals

#### Purple 5

unlimited daily meals (monday - friday) 225 dining dollars 6 guest meals

Mandatory Meal Plan options for Freshmen living in residence halls.



# **BLOCK PLANS**

### Commuter + Tech Village St